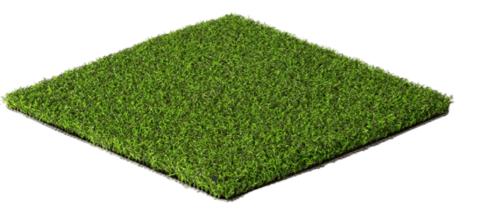

## **Recommened Uses**

Putting Green

Ball roll performance like a professional course while still being budget friendly. This putting green can be used both indoors and outdoors. No matter where it is, the two-tone coloring makes for an attractive look.