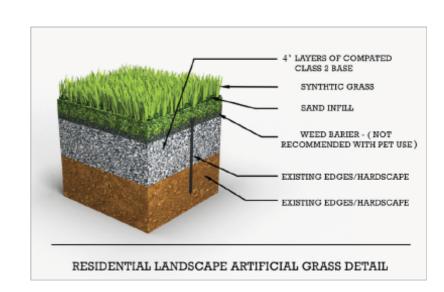

2.0 inch                   |
| Approximate Total Product Weight |                            |
| Approximate Infill Amount        | 1.5-2.0 lbs / psf          |
| Primary Backing                  | Polyurethane               |
| UV                               | ISO 4892-3: Grey Scale 4-5 |
| Lead                             | <1.00 mg/Kg Pass           |
| Fire                             | EN 13501-1: Pass           |
| Drainage                         | >118 in/hr                 |

## **Recommened Uses**

Putting Green

Ball roll performance like a professional course while still being budget friendly. This putting green can be used both indoors and outdoors. No matter where it is, the two-tone coloring makes for an attractive look.

15 Year Warranty

DuraBlade Technology

Lead Free