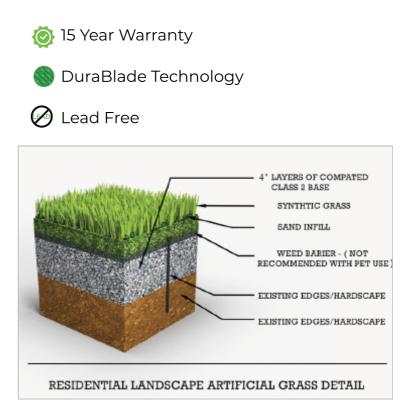

## Master

| Yarn Type                  | C Shape Monofilasment     |
|----------------------------|---------------------------|
| Approximate Pile/Face Weig | ght 65 oz                 |
| Approximate Pile Height    | 1.57 inch                 |
| Approximate Total Product  | Weight 90.6 oz            |
| Approximate Infill Amount  | 1.5-2.0 lbs / psf         |
| Primary Backing            | Polypropylene             |
|                            | SO 4892-3: Grey Scale 4-5 |
| Lead                       | <1.00 mg/Kg Pass          |
| Fire                       | EN 13501-1: Pass          |
| Drainage                   | >118 in/hr                |

## **Recommended Uses**

- Landscapes
- Pet Areas
- Playgrounds
- Fringes

Master mixes our "C" Shape monofilament and textured fibers with root effect which mantains the fibers without letting them fall. The Master model is ideal for private gardens with medium traffic, play areas with children and commercial terraces.