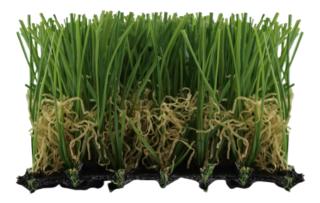

## Master

| Yarn Type                  | C Shape Monofilasment     |
|----------------------------|---------------------------|
| Approximate Pile/Face Weig | ght 65 oz                 |
| Approximate Pile Height    | 1.57 inch                 |
| Approximate Total Product  | Weight 90.6 oz            |
| Approximate Infill Amount  | 1.5-2.0 lbs / psf         |
| Primary Backing            | Polypropylene             |
|                            | SO 4892-3: Grey Scale 4-5 |
| Lead                       | <1.00 mg/Kg Pass          |
| Fire                       | EN 13501-1: Pass          |
| Drainage                   | >118 in/hr                |

## **Recommended Uses**

- Landscapes
- Pet Areas
- Playgrounds
- Fringes

Master mixes our "C" Shape monofilament and textured fibers with root effect which mantains the fibers without letting them fall. The Master model is ideal for private gardens with medium traffic, play areas with children and commercial terraces.