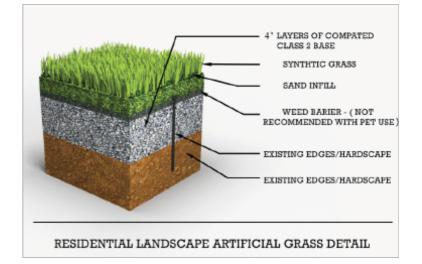

|
| Approximate Total Product | Weight 97 oz.              |
| Approximate Infill Amount | 1.5-2.0 lbs / psf          |
| Primary Backing           | Double Polyurethane        |
| UV                        | ISO 4892-3: Grey Scale 4-5 |
| Lead                      | <1.00 mg/Kg Pass           |
| Fire                      | EN 13501-1: Pass           |
| Drainage                  | >70 in/hr                  |

## **Recommended Uses**

- Pet Areas
- Playgrounds
- High-Traffics
- Fringes

Ideal for moderate heavy traffic. The emerald and lime green blades gives it a quality look, resembling a well-maintained landscape. This product will leave your neighbors perplexed by its constant apperance of carefully groomed yard.

- 🎯 15 Year Warranty
- DuraBlade Technology
- 🖉 Lead Free