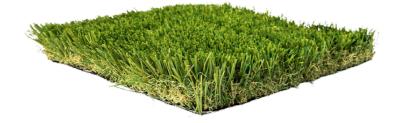

## **Recommended Uses**

- Pet Areas
- Playgrounds
- High-Traffics
- Fringes

Ideal for moderate heavy traffic. The emerald and lime green blades gives it a quality look, resembling a well-maintained landscape. This product will leave your neighbors perplexed by its constant apperance of carefully groomed yard.